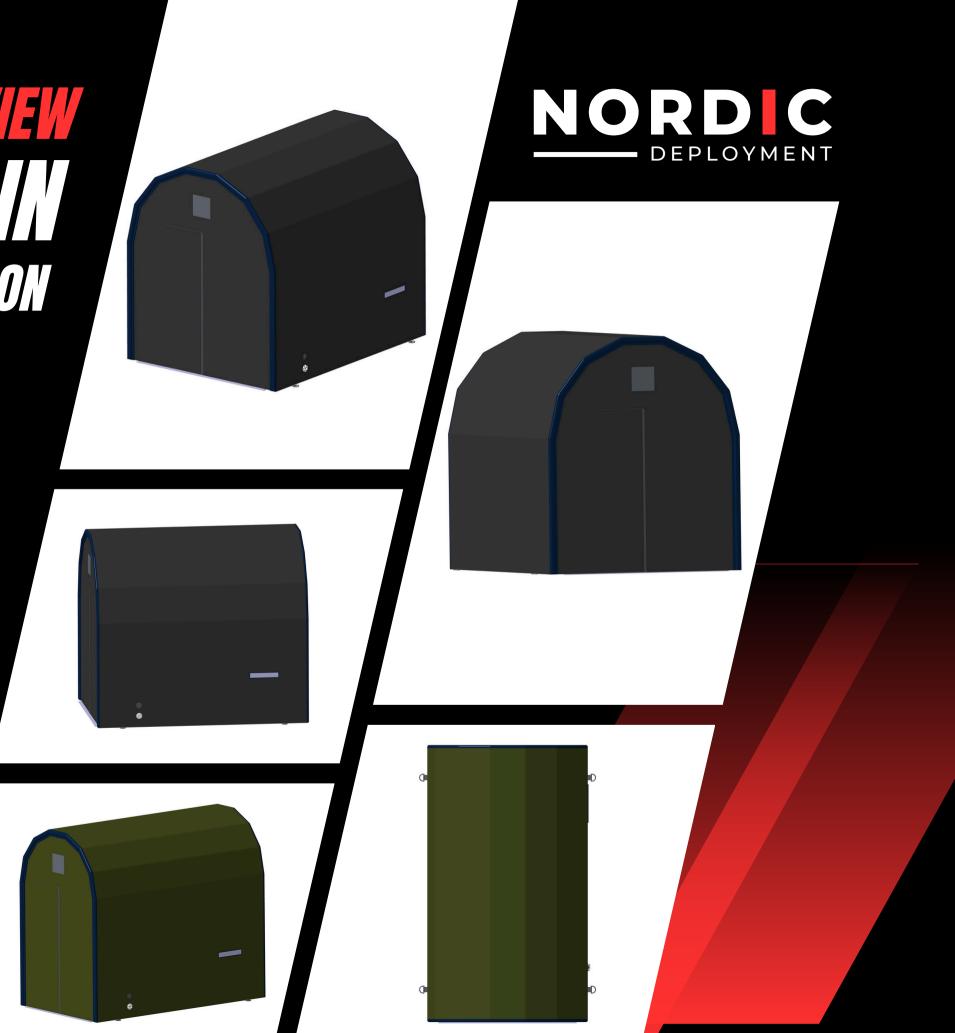

#### ONE MAN CABIN

- Dimensions: L2.2-2.9m x W1.3m
- Weight: 35kg
- Wall Thickness: 50mm DWF
- Height Inside: 1.9m
- Sealed floors and back-endwall. Front-endwall features 15mm zipper door.

#### THREE MAN CABIN

- Dimensions: L2.2-2.9m x W2.5m
- Weight: 51kg
- Wall Thickness: 50mm DWF
- Height Inside: 1.9m
- Same features as the 1-man cabin but with more room for a small group.