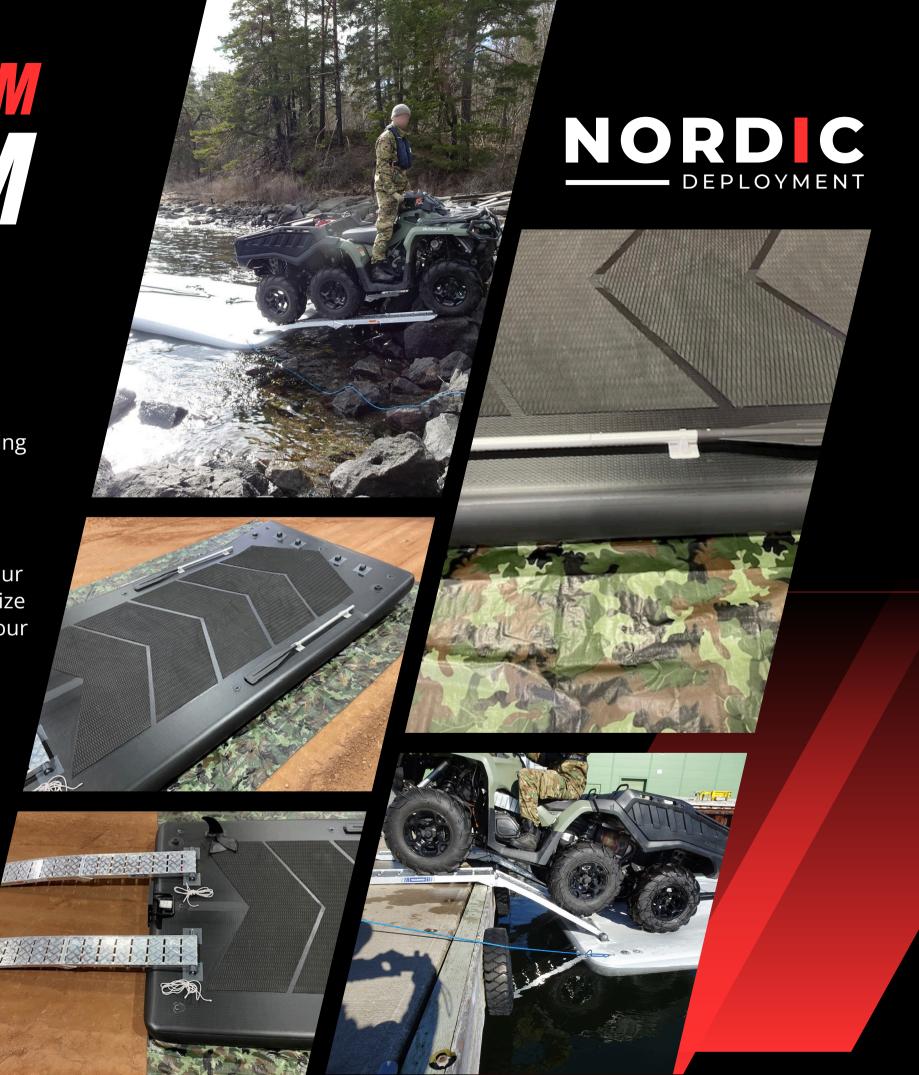

# ROBUST AND RELIABLE

Design Constructed from a rigid inflatable structure, the Barracuda platform ensures your vehicle remains afloat while on board. Whether you need to transport a vehicle of any size or weight. Nordic can design and construct a customized Barracuda platform to meet your specific requirements.

# EASY DEPLOYMENT AND OPERATION

- 1.Remove the Barracuda platform from its robust travel bag.
- 2. Roll Out the platform.
- 3. Install the Nordic pump and inflate the platform.
- 4. Set Up the ramps and motor on the included motor mount.
- 5. Drive your vehicle onto the platform.
- 6. Travel across any calm to semi-calm waterway, river, lake, etc.

# THE BARRACUDA PLATFORM

Introducing the Barracuda Platform, which offers a variety of models tailored to diverse operational needs. Available in multiple variations including the P8, P10, P15, P18. Each variant combines exceptional strength and portability.