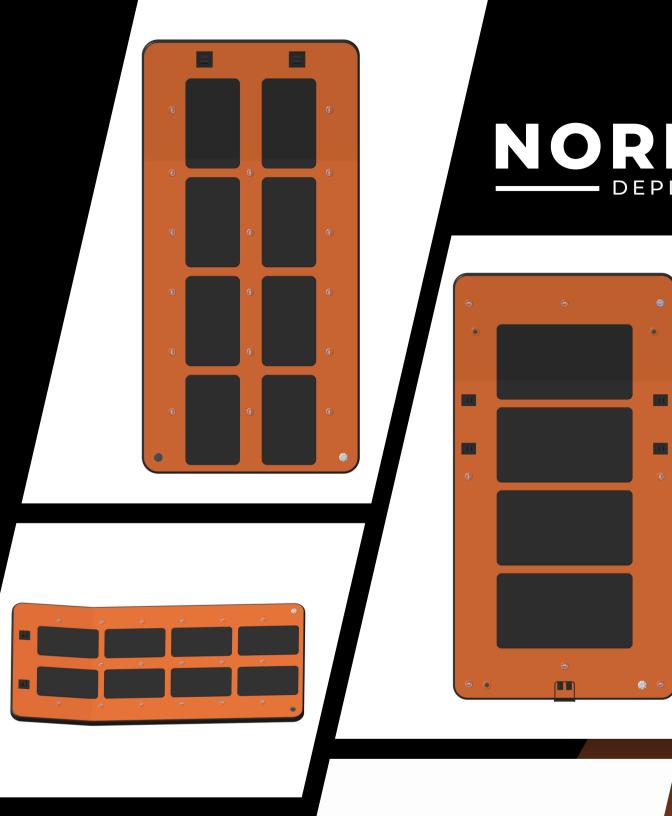

# THE BARRACUDA PLATFORM CIVILIAN PROGRAM

Introducing the Barracuda Platform, which offers a variety of models tailored to diverse operational needs. Available in multiple variations including the C8, C10. Each variant combines exceptional strength and portability.

## THE C8/20 MODEL

Measures 4,0 x 2,0 meters, weighs 32 kg, and supports a 1,6-tons payload capacity, ideal for Motorcycle / Tricycle.

### THE C10/20 MODEL

Measures 4.4 x 2.3 meters, weighs 38 kg, and supports a 2-ton payload capacity, ideal for quad bikes side by side.

| Barracuda Civilian<br>Emergency Platform C8/20 |                                                | E            |
|------------------------------------------------|------------------------------------------------|--------------|
| Dimensions                                     | 4.0 x 2.0 meters                               | Dimensions   |
|                                                | /eight 32 kg                                   | Engine Brack |
| Weight                                         |                                                | Weight       |
| Payload Capacity                               | 1.6 tons                                       | Payload Capa |
| Ideal For                                      | Motorcycle / Tricycle /<br>Personal Belongings | ldeal For    |

| Barracuda Civilian<br>Emergency Platform C10/20 |                                                            |  |  |
|-------------------------------------------------|------------------------------------------------------------|--|--|
| Dimensions                                      | 4.4 x 2.3 meters                                           |  |  |
| Engine Bracket                                  | Yes                                                        |  |  |
| Weight                                          | 38 kg                                                      |  |  |
| Payload Capacity                                | 2 tons                                                     |  |  |
| Ideal For                                       | Cars, Quad Bikes (Side by<br>Side), Personal<br>Belongings |  |  |