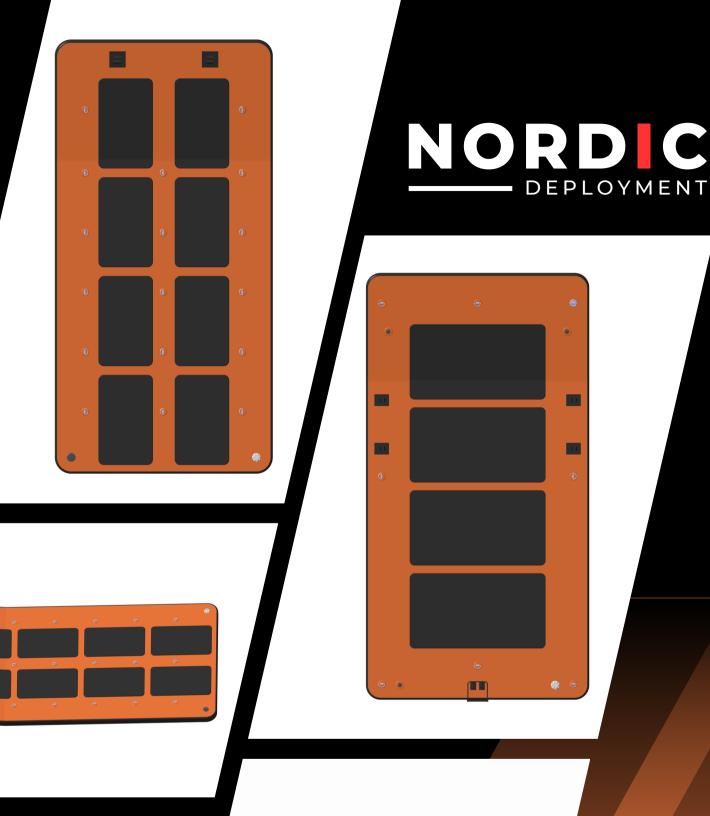

# THE BARRACUDA PLATFORM CIVILIAN PROGRAM

Introducing the Barracuda Platform, which offers a variety of models tailored to diverse operational needs. Available in multiple variations including the C8, C10. Each variant combines exceptional strength and portability.

## THE C8/20 MODEL

Measures 4,0 x 2,0 meters, weighs 32 kg, and supports a 1,6-tons payload capacity, ideal for Motorcycle / Tricycle.

### THE C10/20 MODEL

Measures 4.4 x 2.3 meters, weighs 38 kg, and supports a 2-ton payload capacity, ideal for quad bikes side by side.

| Barracuda Civilian<br>Emergency Platform C8/20 |                                                | E            |
|------------------------------------------------|------------------------------------------------|--------------|
| Dimensions                                     | 4.0 x 2.0 meters                               | Dimensions   |
|                                                | /eight 32 kg                                   | Engine Brack |
| Weight                                         |                                                | Weight       |
| Payload Capacity                               | 1.6 tons                                       | Payload Capa |
| Ideal For                                      | Motorcycle / Tricycle /<br>Personal Belongings | ldeal For    |

| Barracuda Civilian<br>Emergency Platform C10/20 |                                                            |  |  |
|-------------------------------------------------|------------------------------------------------------------|--|--|
| Dimensions                                      | 4.4 x 2.3 meters                                           |  |  |
| Engine Bracket                                  | Yes                                                        |  |  |
| Weight                                          | 38 kg                                                      |  |  |
| Payload Capacity                                | 2 tons                                                     |  |  |
| Ideal For                                       | Cars, Quad Bikes (Side by<br>Side), Personal<br>Belongings |  |  |