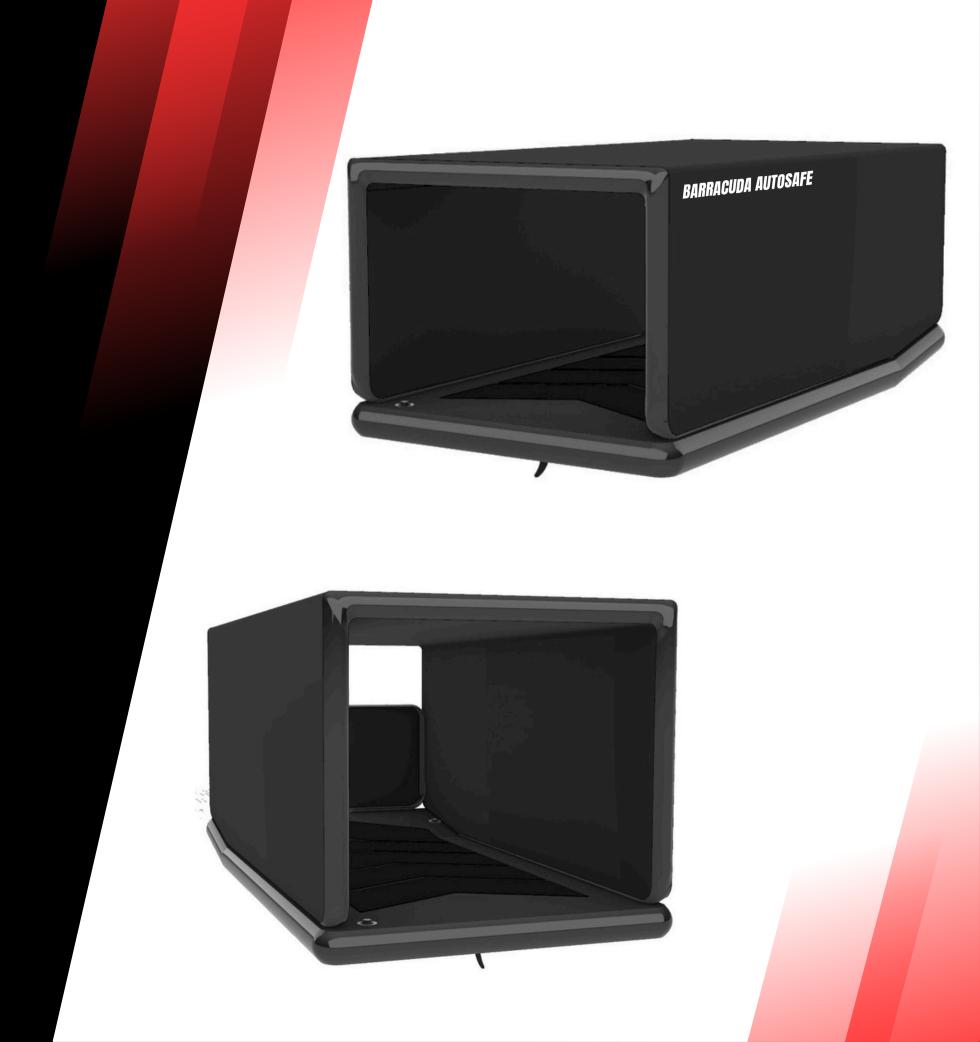

## BARRACUDA AUTOSAFE

BARRACUDA TECHNICAL PLATFORM-DATA

(LARGER PACKAGE AVAILABLE FOR SUVS)

| FEATURE              | DESCRIPTION                           |  |
|----------------------|---------------------------------------|--|
| Platform Size        | Width 230 x Length 520 x Height 30 cm |  |
| Lifting Capacity     | Up to 3,580 kgs                       |  |
| Included Accessories | Battery pump with hose, Storage Bag   |  |
| Platform Weight      | 36 kilos                              |  |

## AVAILABLE IN BLACK, GREY, RED, WHITE AND TREE-COLOR (WOOD)

| FEATURE              | PLATFORM A                                  | PLATFORM B                                  |
|----------------------|---------------------------------------------|---------------------------------------------|
| TOP COVER SIZE       | WIDTH 230 X LENGTH 520 X<br>THICKNESS 30 CM | WIDTH 230 X LENGTH 520 X<br>THICKNESS 30 CM |
| HEIGHT               | 150 CM                                      | 190 CM                                      |
| PAYLOAD CAPACITY     | 3,580 KILOS (SEDAN &<br>STATION WAGON)      | 3,580 KILOS (SUV)                           |
| INCLUDED ACCESSORIES | BATTERY PUMP WITH HOSE,<br>STORAGE BAG      | BATTERY PUMP WITH HOSE,<br>STORAGE BAG      |
| SYSTEM WEIGHT        | 91 KGS                                      | 101 KGS                                     |