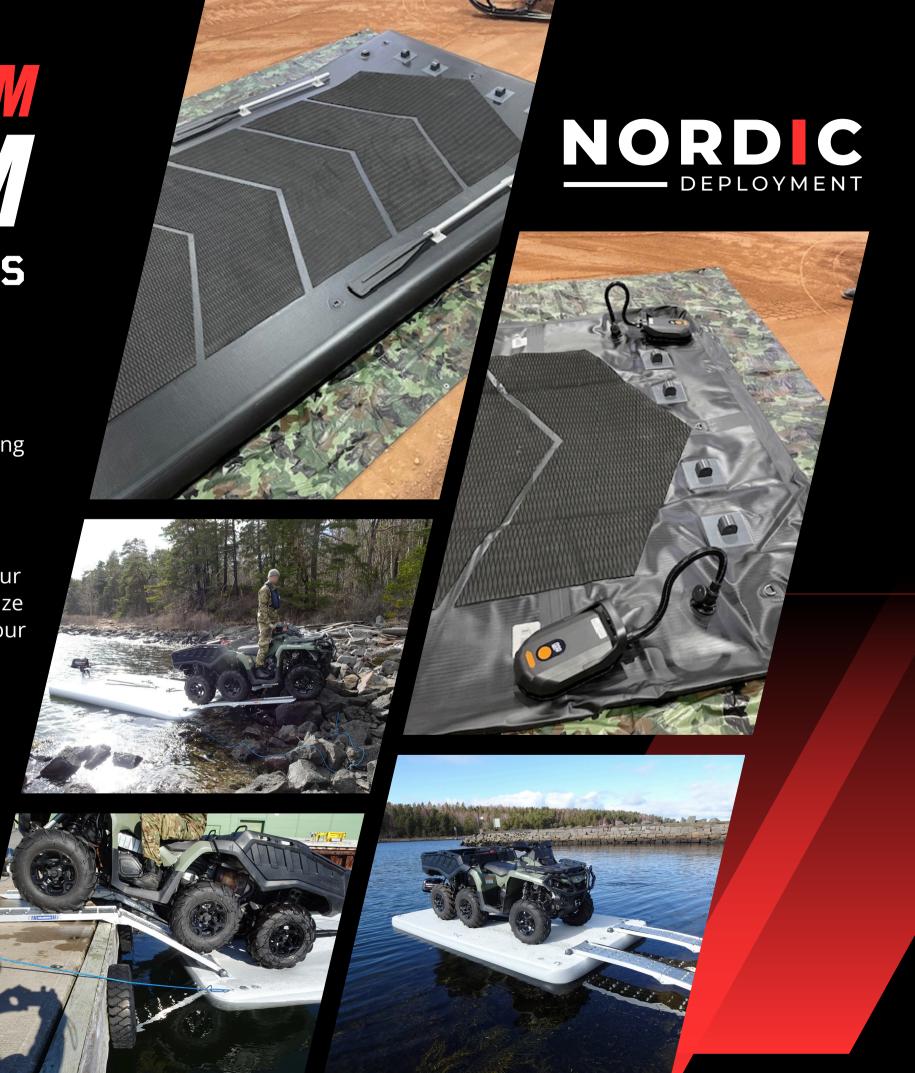

# BARRACUDA PLATFORM

**AQUATIC MOBILITY FOR MILITARY VEHICLES** 

## UNLOCK AQUATIC MOBILITY FOR GROUND-BASED MILITARY VEHICLES

The Barracuda platform by Nordic Deployment revolutionizes how military vehicles navigate aquatic environments, eliminating the need for constructing bridges or deploying M3 amphibious bridge vehicles.

## ROBUST AND RELIABLE

Design Constructed from a rigid inflatable structure, the Barracuda platform ensures your vehicle remains afloat while on board. Whether you need to transport a vehicle of any size or weight. Nordic can design and construct a customized Barracuda platform to meet your specific requirements.

## EASY DEPLOYMENT AND OPERATION

- 1.Remove the Barracuda platform from its robust travel bag.
- 2. Roll Out the platform.
- 3. Install the Nordic pump and inflate the platform.
- 4. Set Up the ramps and motor on the included motor mount.
- 5. Drive your vehicle onto the platform.
- 6. Travel across any calm to semi-calm waterway, river, lake, etc.

With the Barracuda platform, seamlessly achieve aquatic mobility, enhancing operational efficiency and strategic flexibility. Experience the future of military logistics with Nordic Barracuda platform.