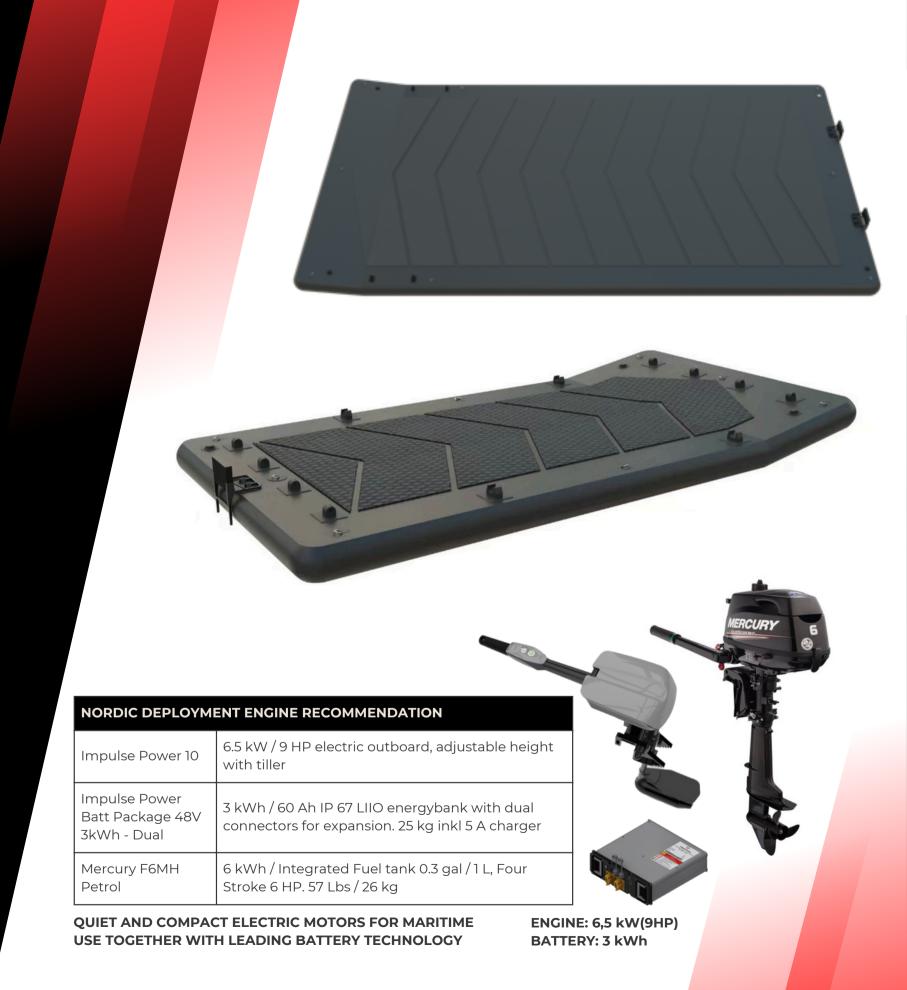

# THE BARRACUDA PLATFORM

Introducing the Barracuda Platform, which offers a variety of models tailored to diverse operational needs. Available in multiple variations including the P8, P10, P15, P18. Each variant combines exceptional strength and portability.

## THE P12 MODEL

Measures 5,0 x 3,0 meters, weighs 43 kg, and supports a 3-tons payload capacity, ideal for Special Field Vehicle.

## THE P40 MODEL

## THE P20 MODEL

Measures 6,0 x 3,0 meters, weighs 60 kg, and supports a 5,4-tons payload capacity, ideal for Special Field Vehicle.

Measures  $9.0 \times 4.5$  meters, weighs 160 kg offers extensive support and handling an indispensable for versatile and portable heavy-duty operations. Special Field and Logistics Vehicle.

| SPECIFICATION                     | P12/20                           | P20/30                                  | P40/30                                |
|-----------------------------------|----------------------------------|-----------------------------------------|---------------------------------------|
| VEHICLE TYPE                      | FIELD VEHICLE SRTV-SXV-D4        | FIELD VEHICLE SRTV-SXV-M<br>SRTV-SVX-XL | MOTHERSHIP HEAVY DUTY<br>VEHICLE TYPE |
| PLATFORM SIZE IN METERS /<br>INCH | L5,0XW3,0XT0,2<br>L187XW118XT7,9 | L6,0XW3,0XT0,3<br>L172XW78XT11,8        | L9,0XW4,5XT0,3<br>L354XW177XT11,8     |
| PAYLOAD CAPACITY                  | 3,0                              | 5,4                                     | 12,1                                  |
| SPECIFIC WEIGHT IN KILO           | 43                               | 45                                      | 160                                   |
| ENGINE TYPE<br>RECOMMENDED        | ELECTRICAL / GASOLINE            | ELECTRICAL / GASOLINE                   | ELECTRICAL / GASOLINE                 |